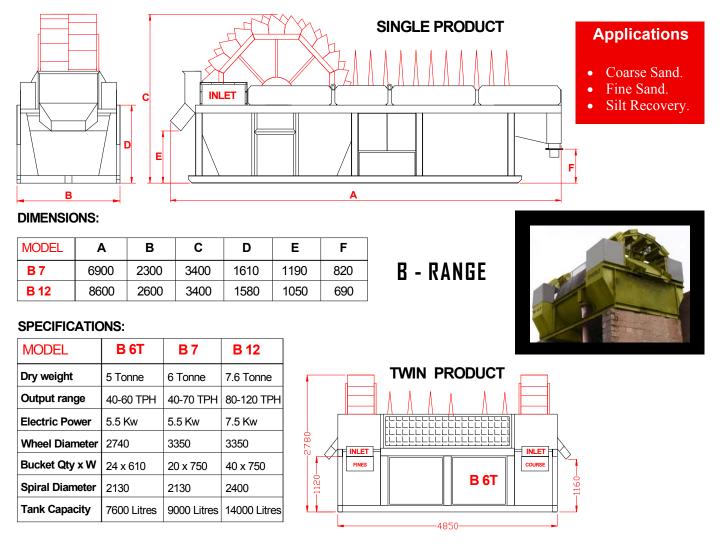

B + F Ranges

## Fines recovery systems

The CDI B and F ranges are designed to offer flexibility and work with our CDI ST range of screening machinery fitted with the washing equipment option. The B Range offers an affordable entry level to sand recovery from washed aggregate with very low running and maintenance costs. The F range is more advanced and can extract fines particles as small as 40 micron with high very efficiency. Each F machine is designed specifically to suit each individual application.